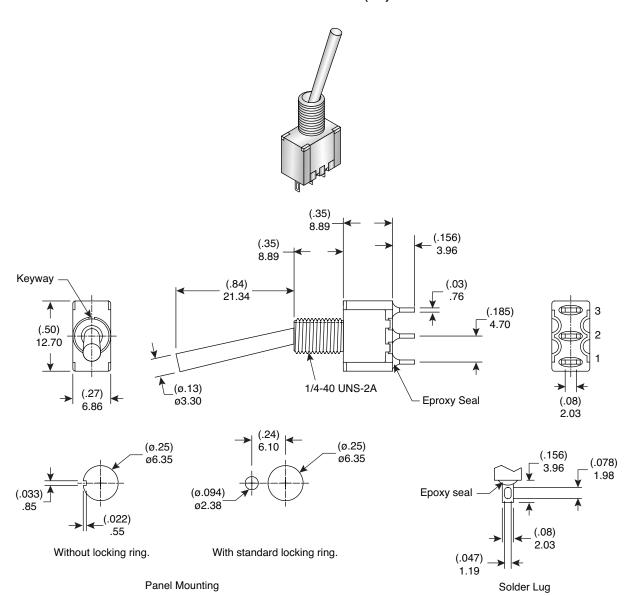

**Last Update:** 6-6-12 **Ref.** #: MS-101308

## **DIMENSIONS:** mm (in.)



#### **Mechanical Specifications:**

- Mechanical Life: 40,000 make-and-break cycles
- Operating Temperature: -30°C to 85°C
- Type: SPDT
- Circuit: (On)-Off-(On)

### **Electrical Specifications:**

- Rating: 2A / 250VAC, 5A / 120 VAC or 28 VDC
- Contact Resistance: 10mΩ max. initial @ 2-4VDC 100mA
- Insulation Resistance:  $1,000M\Omega$  min.
- Dieletric Strength: 1,000 V RMS@sea level

### Materials:

- Case: Diallyl phthalate (DAP)
  Actuator: Brass, chrome plated
  Bushing: Brass, nickel plated
  Housing: Stainless Steel
- Switch Support: Brass, tin plated
  Terminal/Contact: Silver or gold plated

#### Note:

RoHS Compliant by Exemption

# Miniature Toggle Switch 108-0028-EVX